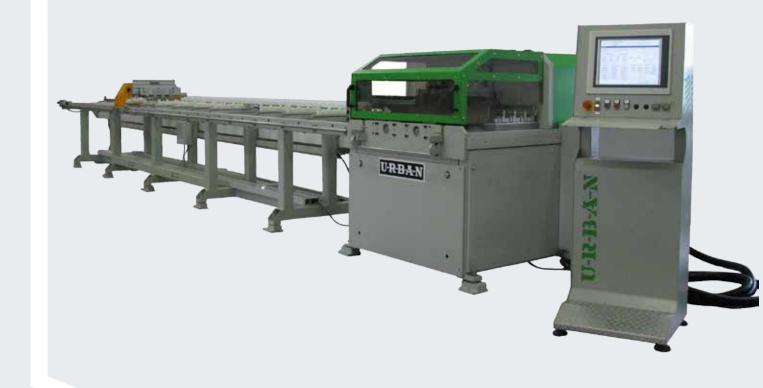

## UCS 45/90 Computerized Vinyl Extrusion Saw

## **Computerized Vinyl Extrusion Saw**

- Capable of processing 21' lineals
- 45° x 45°, 45° x 90°, 90° x 90° cutting capability
- Ø22" (558mm) carbide-tipped saw blades
- Independent saw feed using air-over-oil system
- Quick-change table top tooling
- 10' outfeed table
- · Secondary fabrication available
- · On-the-plant-floor optimization
- · Precision servo motion control and drive
- · Light curtain monitoring of infeed station for safety

- · Parallel guide shafts provided on infeed table for slider rigidity
- Quick change grippers and 4-position turret for infeed fixture guides
- 15" Industrial Power Panel with combination control and visualization.
  Equipped with touch screen, 2 x USB, and 10/100 Ethernet. Operating system and machine data stored on industrial Compact Flash card.
- Cutting data loaded via one of two panel mounted USB connections or via Ethernet
- Speed of saw-blade is variable via machine software
- Remote actuation buttons for clamping, infeed jogging, operation and emergency stop promote productive operation