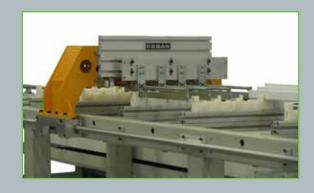

- · Parallel guide shafts provided on infeed table for slider rigidity
- Quick change grippers and 4-position turret for infeed fixture guides
- 15" Industrial Power Panel with combination control and visualization.
  Equipped with touch screen, 2 x USB, and 10/100 Ethernet. Operating system and machine data stored on industrial Compact Flash card.
- Cutting data loaded via one of two panel mounted USB connections or via Ethernet
- Speed of saw-blade is variable via machine software
- Remote actuation buttons for clamping, infeed jogging, operation and emergency stop promote productive operation