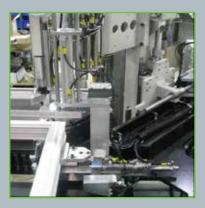

## 2-Head CNC Weldseam Cleaner

- Two head by two-axis tool movement providing complete inside and outside cleaning of welded frame and sash
- Mobile head controlled by servo axis for quick precise positioning and semi-automated machining
- Oversized brush table support included for ergonomic operation
- Seven (7) standard tool positions per head (max. 11 tools)
- Disc cutter for outside contours
- Top and bottom horizontal scarfing knives (raised, grooved, or flush)
- Optimal cycle times achieved via logical placement and sequencing of tools
- Precision motion control and servo drives to promote speed and repeatable accuracy
- Ease of maintenance features include accessible and numbered components, graphic profile programming, maintenance menu with full self diagnostics
- · Flexible tooling configuration customized to your need