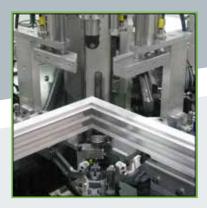

## 2-Head CNC Weldseam Cleaner

- Two head by two-axis tool movement providing complete inside and outside cleaning of welded frame and sash
- Mobile head controlled by servo axis for quick precise positioning and semi-automated machining
- Oversized brush table support included for ergonomic operation
- Seven (7) standard tool positions per head (max. 11 tools)
- Disc cutter for outside contours
- Top and bottom horizontal scarfing knives (raised, grooved, or flush)
- Optimal cycle times achieved via logical placement and sequencing of tools
- Precision motion control and servo drives to promote speed and repeatable accuracy
- Ease of maintenance features include accessible and numbered components, graphic profile programming, maintenance menu with full self diagnostics
- · Flexible tooling configuration customized to your need