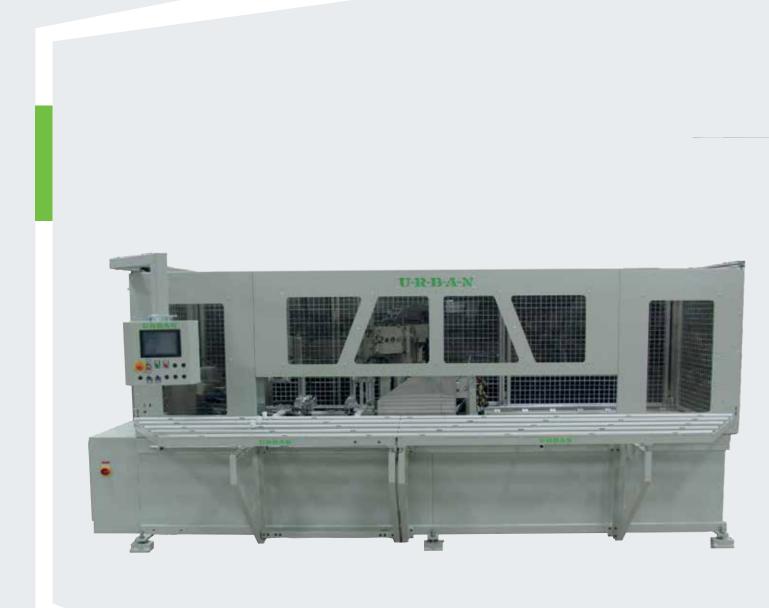

## SV 350 2-Head CNC Weldseam Cleaner

## 2-Head CNC Weldseam Cleaner

- Two head by two-axis tool movement providing complete inside and outside cleaning of welded frame and sash
- Mobile head controlled by servo axis for quick precise positioning and semi-automated machining
- Oversized brush table support included for ergonomic operation
- Seven (7) standard tool positions per head (max. 11 tools)
- Disc cutter for outside contours
- Top and bottom horizontal scarfing knives (raised, grooved, or flush)
- Optimal cycle times achieved via logical placement and sequencing of tools
- Precision motion control and servo drives to promote speed and repeatable accuracy
- Ease of maintenance features include accessible and numbered components, graphic profile programming, maintenance menu with full self diagnostics
- · Flexible tooling configuration customized to your need