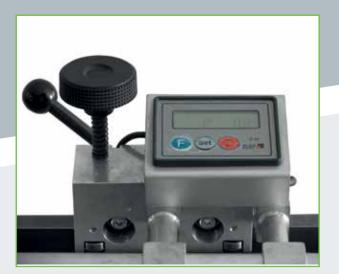

## **Manual Length Gauge**

- Heavy duty Manual Stop equipped with steel guide with mounting kit for easy retrofit
- · Carriage with 8 bearings and Roto-lock lever
- Steel arms with manual lift, adjustable in X 508mm / 20" and Y 177mm / 7"
- · Height adjustable face plate
- Inch/metric tape with vernier (MD50)
- Battery powered Digital LCD Readout with inch\metric conversion and fraction display (MD50D)
- · Left or right side mounting

## **Technical Specifications MD50 / MD50D**

|                  | Imperial               | Metric                    |
|------------------|------------------------|---------------------------|
| Resolution MD50  | 1/16" scale            | 1 mm scale                |
| Resolution MD50D | 0.001"                 | 0.01 mm                   |
| Measuring Length | Up to 10'              | Up to 3,048 mm            |
| Total Length     | 12" + measuring length | 300 mm + measuring length |
| Arm Adjustment   | W 8", L 20"            | W 203mm, L 508mm          |