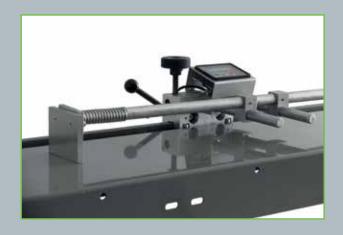

## **Manual Length Gauge**

- Heavy duty Manual Stop equipped with steel guide with mounting kit for easy retrofit
- · Carriage with 8 bearings and Roto-lock lever
- Steel arms with manual lift, adjustable in X 508mm / 20" and Y 177mm / 7"
- · Height adjustable face plate
- Inch/metric tape with vernier (MD50)
- Battery powered Digital LCD Readout with inch\metric conversion and fraction display (MD50D)
- · Left or right side mounting

## **Technical Specifications MD50 / MD50D**

|                  | Imperial               | Metric                    |
|------------------|------------------------|---------------------------|
| Resolution MD50  | 1/16" scale            | 1 mm scale                |
| Resolution MD50D | 0.001"                 | 0.01 mm                   |
| Measuring Length | Up to 10'              | Up to 3,048 mm            |
| Total Length     | 12" + measuring length | 300 mm + measuring length |
| Arm Adjustment   | W 8", L 20"            | W 203mm, L 508mm          |