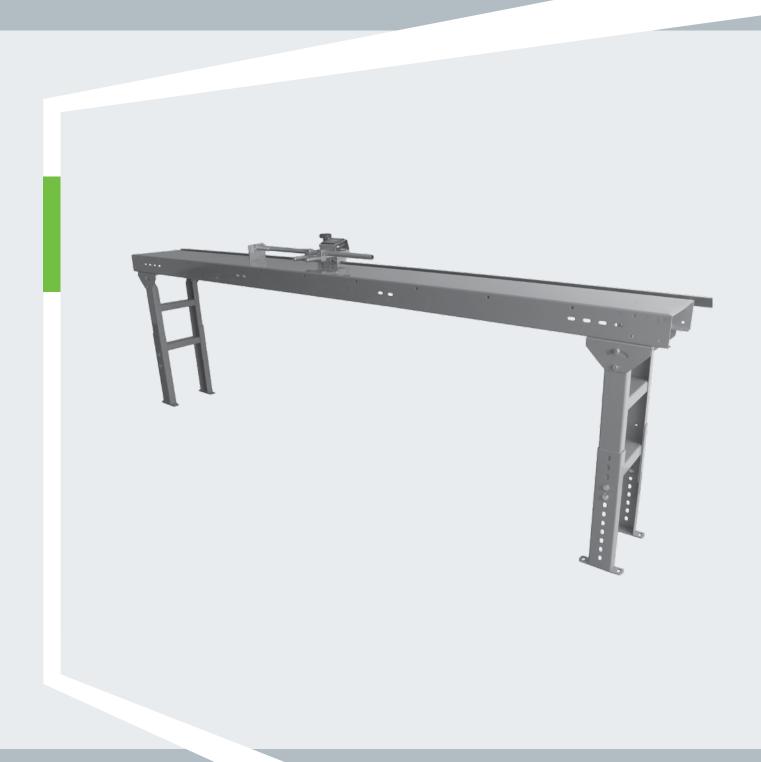

## MD50 / MD50D

Manual Length Gauge

## **Manual Length Gauge**

- Heavy duty Manual Stop equipped with steel guide with mounting kit for easy retrofit
- · Carriage with 8 bearings and Roto-lock lever
- Steel arms with manual lift, adjustable in X 508mm / 20" and Y 177mm / 7"
- · Height adjustable face plate
- Inch/metric tape with vernier (MD50)
- Battery powered Digital LCD Readout with inch\metric conversion and fraction display (MD50D)
- · Left or right side mounting

## Flat Table, Series RF

- Solid steel top with 135 lbs/ft capacity
- Stands with flexible height adjustment from 27-3/4" to 39-3/4" (711 mm to 1016 mm)
- Overall width: 12/16/22" (305/406/559 mm) standards, others on request
- Optional flat tables also available in 12", 16", and 22" wide