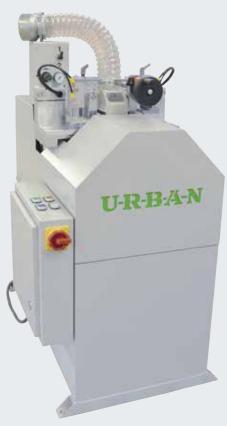

## Glazing bead saw

**GLS 200/S** 

### GLS 102 with manual feed / GLS 200/S with automatic feed + glass simulation

With our bead saws GLS 102 and GLS 200/S for cutting two pvc beads in an angle of 45°we developed for you two very robust and flexible machines that are easy to maintain. Additionally they convince by their price-performance ratio and optimally meet your productional requirements. The GLS 102 as well as the GLS 200/S are equipped with two powerful three-phase motors each 0,75 kW and four pneumatic clamping cylinders with white rubbered pressure pads in order to avoid dents and marks at the beads. Clamping sequence freely eligible with switch (only at GLS 200/S). At the guide carriage wiper rings ensure that no residuals get into the bearing and the ball bushings. This prolongs the saw's life in your production.

Generally with both machines you can cut two beads at the same time. With the GLS 200/S we even offer the option to cut four beads in one working step. This guarantees efficiency and helps to save valuable production time while the automatic feed ensures constantly high machining quality. Additionally the GLS 200/S is equipped with a glass simulation unit with 10-fold turret stop simulating the clamping of the beads in glazed state. The saw blades are included in the scope of delivery.