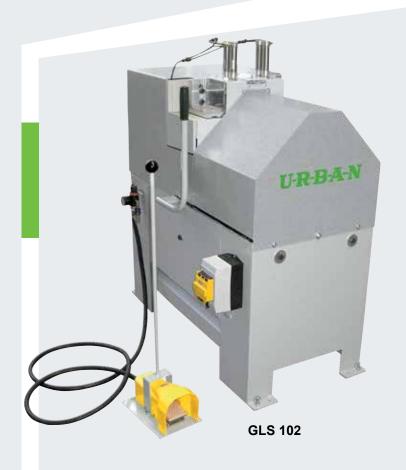

# GLS 102 / GLS 200/S

### GLS 102 with manual feed / GLS 200/S with automatic feed + glass simulation

With our bead saws GLS 102 and GLS 200/S for cutting two pvc beads in an angle of 45°we developed for you two very robust and flexible machines that are easy to maintain. Additionally they convince by their price-performance ratio and optimally meet your productional requirements. The GLS 102 as well as the GLS 200/S are equipped with two powerful three-phase motors each 0,75 kW and four pneumatic clamping cylinders with white rubbered pressure pads in order to avoid dents and marks at the beads. Clamping sequence freely eligible with switch (only at GLS 200/S). At the guide carriage wiper rings ensure that no residuals get into the bearing and the ball bushings. This prolongs the saw's life in your production.