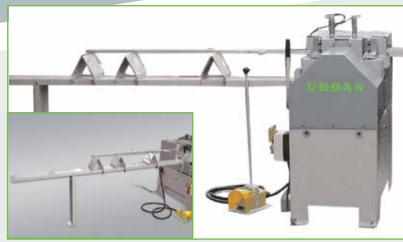

**GLS 102** with clamping unit, vertical and standard fixture (incl.)

**GLS 200/S** profile support with steplessly adjustable glass simulation (illustration with fixture-not included in extend of delivery).

GLS 102 with measuring feeler 1.5 m and profile support 3 m (also available with 6 m). Small picture, left side: measuring feelder 3 m. Small pricuture, right side: servo-length stop.

Urban Machinery • 125 Werlich Drive • Cambridge, ON, N1T 1N7 Tel.: (519) 624-0080 • Fax: (519) 624-8588 • e-mail: sales@urban-machinery.com