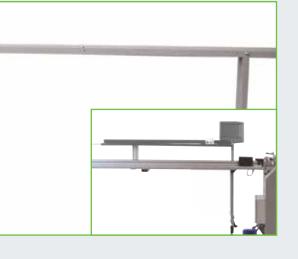

**GLS 102** with clamping unit, vertical and standard fixture (incl.)

**GLS 200/S** profile support with steplessly adjustable glass simulation (illustration with fixture-not included in extend of delivery).

GLS 102 with measuring feeler 1.5 m and profile support 3 m (also available with 6 m). Small picture, left side: measuring feelder 3 m. Small pricuture, right side: servo-length stop.

Urban Machinery • 125 Werlich Drive • Cambridge, ON, N1T 1N7 Tel.: (519) 624-0080 • Fax: (519) 624-8588 • e-mail: sales@urban-machinery.com