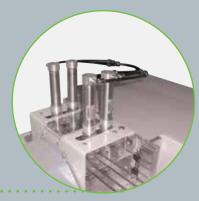

**GLS 102** with clamping unit, vertical and standard fixture (incl.)

**GLS 200/S** profile support with steplessly adjustable glass simulation (illustration with fixture-not included in extend of delivery).