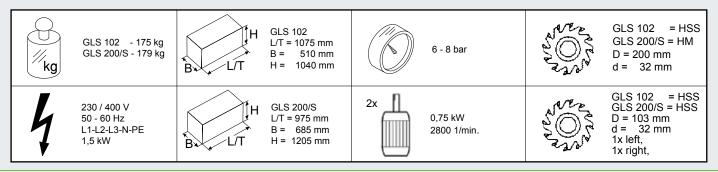

### GLS 102 with manual feed / GLS 200/S with automatic feed + glass simulation

With our bead saws GLS 102 and GLS 200/S for cutting two pvc beads in an angle of 45°we developed for you two very robust and flexible machines that are easy to maintain. Additionally they convince by their price-performance ratio and optimally meet your productional requirements. The GLS 102 as well as the GLS 200/S are equipped with two powerful three-phase motors each 0,75 kW and four pneumatic clamping cylinders with white rubbered pressure pads in order to avoid dents and marks at the beads. Clamping sequence freely eligible with switch (only at GLS 200/S). At the guide carriage wiper rings ensure that no residuals get into the bearing and the ball bushings. This prolongs the saw's life in your production.

Generally with both machines you can cut two beads at the same time. With the GLS 200/S we even offer the option to cut four beads in one working step. This guarantees efficiency and helps to save valuable production time while the automatic feed ensures constantly high machining quality. Additionally the GLS 200/S is equipped with a glass simulation unit with 10-fold turret stop simulating the clamping of the beads in glazed state. The saw blades are included in the scope of delivery.