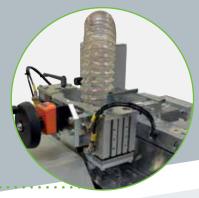

GLS 102 with measuring feeler 1.5 m and profile support 3 m (also available with 6 m). Small picture, left side: measuring feelder 3 m. Small pricuture, right side: servo-length stop.

Urban Machinery • 125 Werlich Drive • Cambridge, ON, N1T 1N7 Tel.: (519) 624-0080 • Fax: (519) 624-8588 • e-mail: sales@urban-machinery.com