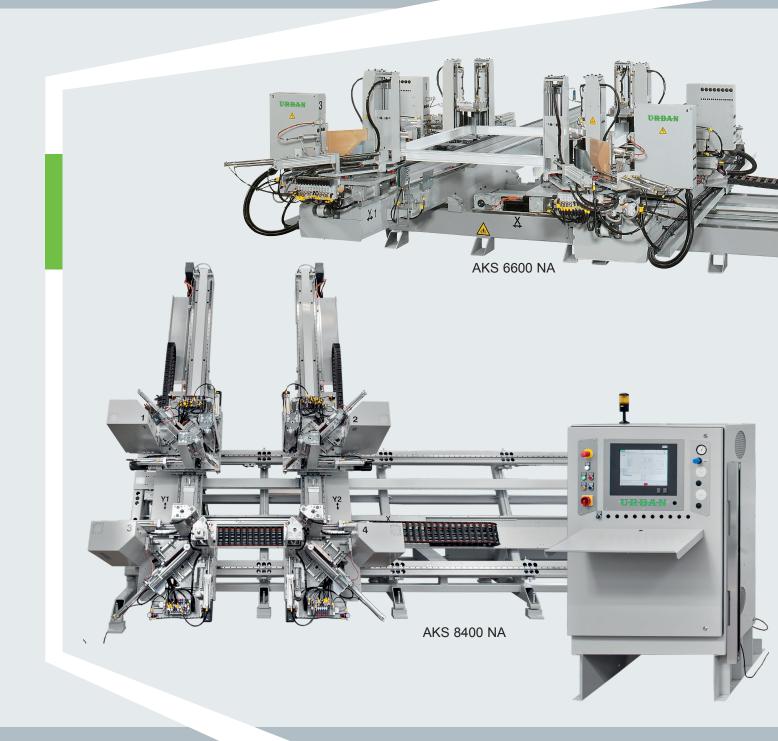

## High Performance - High Speed - High Temperature

- New URBAN high-end welder option "VARIO" is available on 4 point vertical or horizontal welding machines.
- VARIO equals increased output over traditional welding machines.
- Welding heads provided with 8 servo drives allowing axially adjustable table movements.
- Feedback and Log files of all parameters recorded for each weld cycle. Reports on estimated window quality available from database.

 Welding parameters can be entered for each single profile.

 High speed on all technical movements. In addition, welding on traditional heat plates with temperatures up to 290°C (554°F)

 All critical movements controlled by servo drive. Resulting in adjustable table movement parameters. Some of which are: welding pressure, burn off, table synchronization, Joining pressure & final pinch.

• Innovative software controlled electronic positioning of all 8 welding tables increasing corner strength.

Urban Machinery • 125 Werlich Drive • Cambridge, ON N1T 1N7 Tel.: (519) 624-0080 • Fax: (519) 624-8588 • e-mail: sales@urban-machinery.com