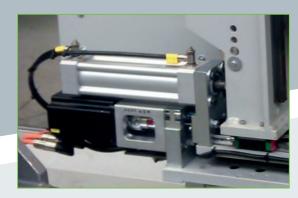

## High Performance - High Speed - High Temperature

- New URBAN high-end welder option "VARIO" is available on 4 point vertical or horizontal welding machines.
- VARIO equals increased output over traditional welding machines.
- Welding heads provided with 8 servo drives allowing axially adjustable table movements.
- Feedback and Log files of all parameters recorded for each weld cycle. Reports on estimated window quality available from database.

 Welding parameters can be entered for each single profile.

 High speed on all technical movements. In addition, welding on traditional heat plates with temperatures up to 290°C (554°F)

 All critical movements controlled by servo drive. Resulting in adjustable table movement parameters. Some of which are: welding pressure, burn off, table synchronization, Joining pressure & final pinch.

• Innovative software controlled electronic positioning of all 8 welding tables increasing corner strength.

Urban Machinery • 125 Werlich Drive • Cambridge, ON N1T 1N7 Tel.: (519) 624-0080 • Fax: (519) 624-8588 • e-mail: sales@urban-machinery.com