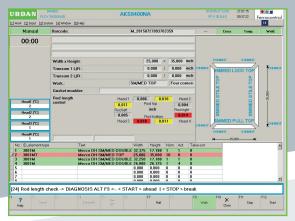

## High Performance - High Speed - High Temperature

- New URBAN high-end welder option "VARIO" is available on 4 point vertical or horizontal welding machines.
- VARIO equals increased output over traditional welding machines.
- Welding heads provided with 8 servo drives allowing axially adjustable table movements.
- Feedback and Log files of all parameters recorded for each weld cycle. Reports on estimated window quality available from database.