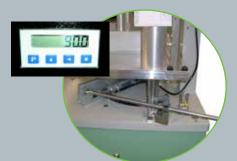

**Included Options:** 

- Support stand with rollers
- Extension of heating element to 450 mm

Optionally available:

• Digital angle indication

Highest precision... Due to the direct measuring at the stop rail the digital angle indication guarantees absolute precision.