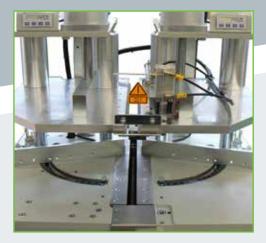

Due to the parallel welding process, you get an optimal machining quality and excellent welding precision with angle weldings of 30° or 180°. Especially the manual adjustment of the weld seam limitation from 0.2 mm to 2.0 mm allows outstanding results with white and laminated profiles.

Universal application possibilities... The manually adjustable weld seam limitation from 0.2 mm to 2.0 mm allows best results when welding white and laminated profiles.