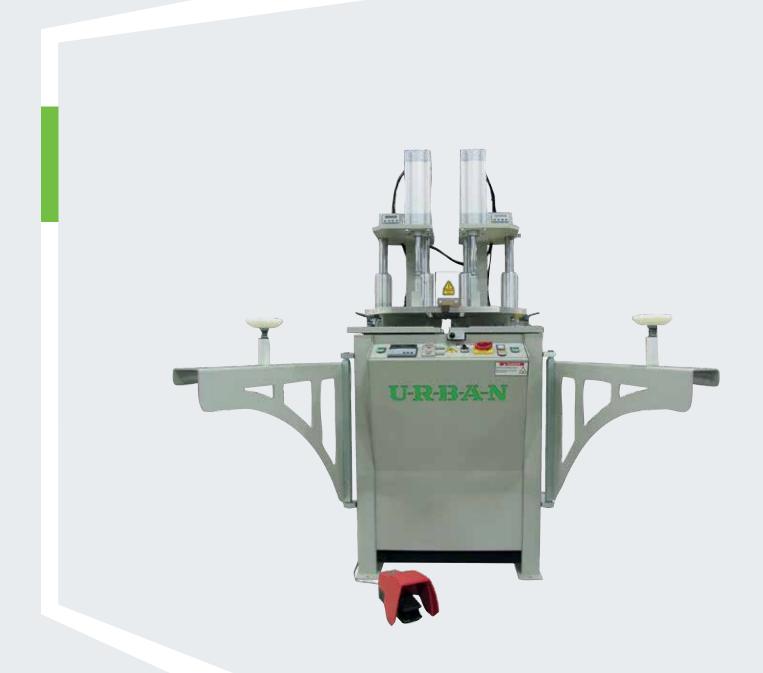

## AKS 1150 Single-Point Vinyl Welding Machine

## **Single-Point Vinyl Welding Machine**

A solid and wear resistant construction of the Urban welding machine AKS 1150 is the basis for a long life in your production.

AKS 1150 with weld seam limitation of 0.2 mm and 2.0 mm

A further plus is the large standard adjustment (300 mm x 70 mm) for an easier profile insertion. All welding parameters can be individually adjusted, so the machine optimally adapts to your production requirements. The proven SPC control allows an easy and clear handling.